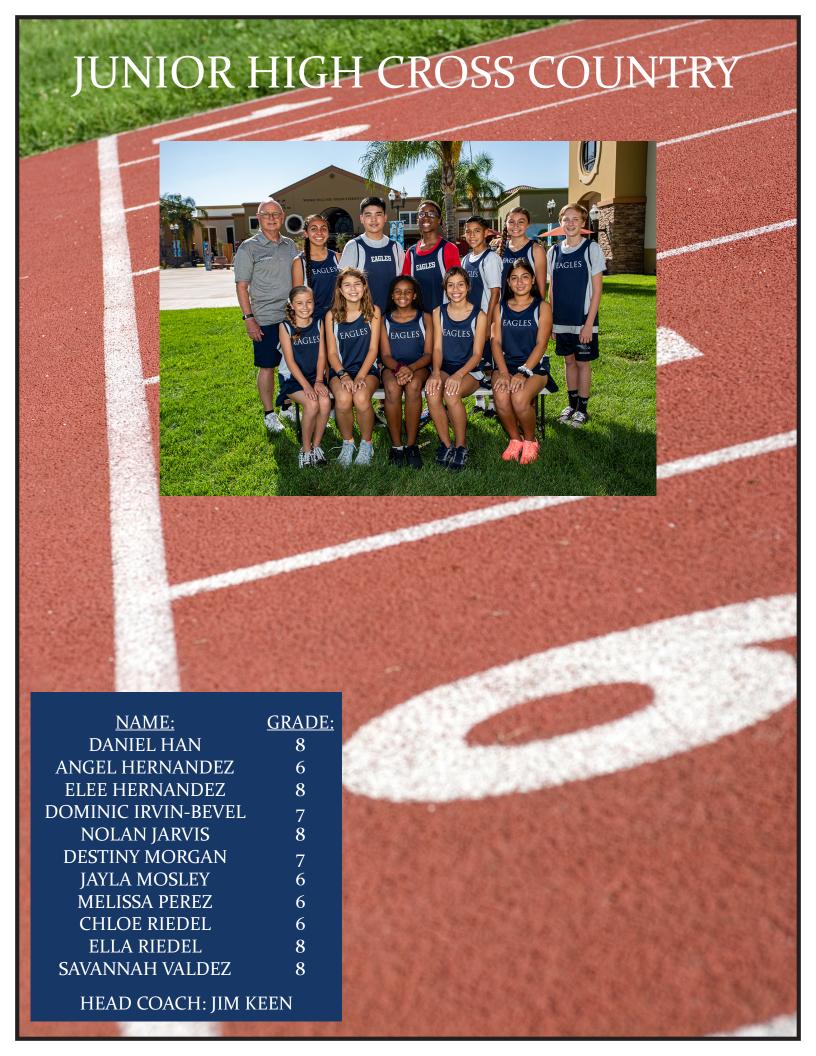

#### JUNIOR HIGH CROSS COUNTRY

| DATE     | DAY | TIME    | OPPONENT                  |
|----------|-----|---------|---------------------------|
| 9/6/19   | FR  | 3:00 PM | 2 MILE MADNESS            |
| 9/14/19  | SA  | 8:00 AM | GRANT NUNNALLY INVITATION |
| 9/24/19  | TU  | 3:00 PM | LEAGUE MEET #1            |
| 10/1/19  | TU  | 3:00 PM | LEAGUE MEET #2            |
| 10/15/19 | TU  | 3:00 PM | LEAGUE MEET #3            |
| 10/22/19 | TU  | 3:00 PM | LEAGUE MEET #4            |
| 10/31/19 | TH  | 1:00 PM | LEAGUE MEET #5            |