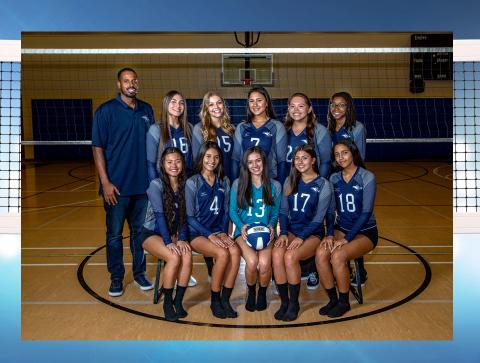

# VARSITY VOLLEYBALL

|     | NAME:             | <b>GRADE:</b> |
|-----|-------------------|---------------|
| #12 | TAMARA AIMUFIA    | 9             |
| #15 | SKYLAR BALCH      | 12            |
| #22 | ALYSSA BHOOPAT    | 11            |
| #17 | BRITTNEY KOSTER   | 9             |
| #6  | SARAH MIYASHIRO   | 12            |
| #4  | KATHERINE MORONES | 10            |
| #16 | SAVANAH REYES     | 11            |
| #7  | ANNA SALEHI       | 12            |
| #18 | MAYA ST. CYR      | 11            |
| #13 | ALYSSA TOUPAL     | 12            |
|     |                   |               |

**HEAD COACH: MICAH LANGSTON** 