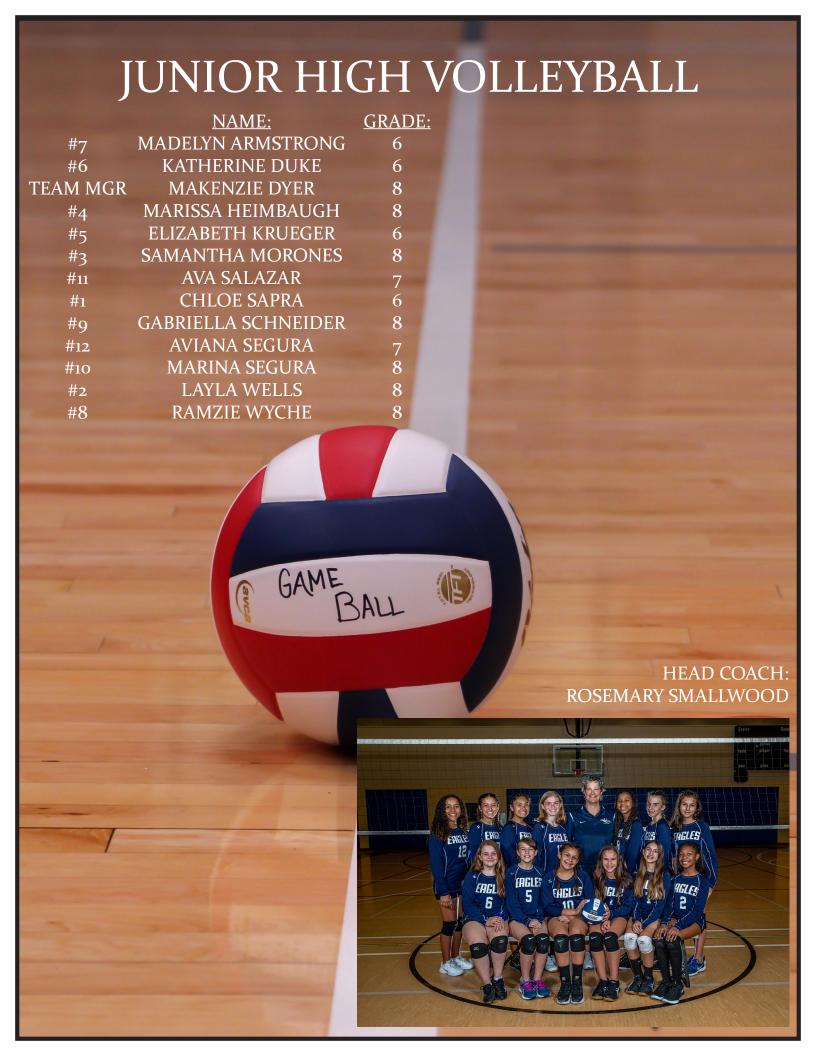

#### JUNIOR HIGH VOLLEYBALL

| DATE     | DAY | TIME    | OPPONENT                   |
|----------|-----|---------|----------------------------|
| 9/10/19  | TU  | 3:00 PM | CSDR                       |
| 9/12/19  | TH  | 3:30 PM | WOODCREST CHRISTIAN        |
| 9/17/19  | TU  | 3:00 PM | WOODCREST CHRISTIAN        |
| 9/19/19  | TH  | 3:30 PM | CSDR                       |
| 9/20/19  | FR  | 3:00 PM | CALVARY MURRIETA           |
| 9/21/19  | SA  | 8:00 AM | TBA - REDLANDS CHRISTIAN   |
| 9/24/19  | TU  | 3:00 PM | LA SIERRA ACADEMY          |
| 9/25/19  | WE  | 3:00 PM | LA SIERRA ACADEMY          |
| 9/27/19  | FR  | 2:45 PM | SAN JACINTO VALLEY ACADEMY |
| 9/30/19  | MO  | 3:00 PM | CALVARY MURRIETA           |
| 10/15/19 | TU  | 3:00 PM | SAN JACINTO VALLEY ACADEMY |