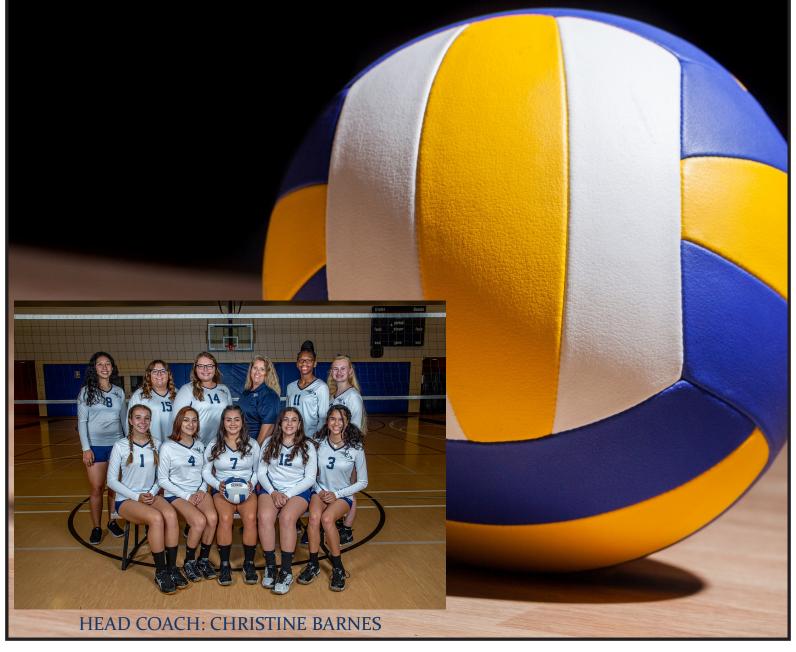

# JUNIOR VARSITY VOLLEYBALL

|          | NAME:                 | <b>GRADE:</b> |
|----------|-----------------------|---------------|
| #4       | ELIZABETH ARMSTRONG   | 11            |
| #10      | ARABELLA BROUWER      | 9             |
| #11      | KERA BUSH             | 9             |
| #3       | JAHANNA DAVENPORT     | 11            |
| #7       | BRIANNA DE LOS SANTOS | 11            |
| #15      | AVA DIAZ              | 9             |
| #8       | SOPHIA DIAZ           | 9             |
| #12      | ZAINA FAKHOURY        | 10            |
| TEAM MGR | CARINA JACOBS         | 9             |
| #14      | VANESSA PEDREGON      | 10            |
| #2       | CALLIE SEYBERT        | 9             |
| #1       | SIENNA SNAWDER        | 9             |
|          |                       |               |